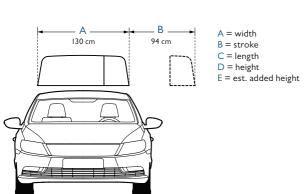

The roof box adds 54 cm total height to the vehicle and is available in driver- and passenger-side models.