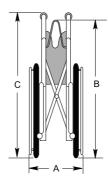

## Maximum wheelchair dimensions

A: Width maximum "folded" 35.6 cm B: Height\* maximum "apex" 83.2 cm C: Height\* maximum "handle" 93.3 cm

Maximum wheelchair weight: 20 kg

\*For narrower folded wheelchair widths the B and C value may increase. Please consult the application guide or support for detailed information.