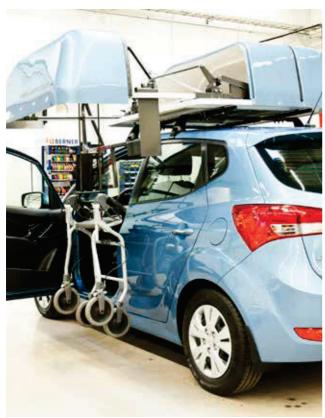

## Chair Topper

Stow or retrieve your wheelchair in 30 seconds from a car-top compartment.

138 cm depending on roof rack

The Chair Topper stores a foldable wheelchair within 30 seconds. The weather-tight fibreglass compartment weighs 55 kg and can be mounted on most vehicle models. The total weight, including wheelchair, does not exceed 75 kg.

## Quick facts

- Hand control operated
- · Complete operation takes only 30 seconds
- Aluminium frame. Base/top in ABS plastic
- Available in driver- and passenger-side models
- Low friction side tracks
- Sealed motors
- No exposed rivets on the exterior
- Fully enclosed to be weather resistant
- · Integrated manual backup system